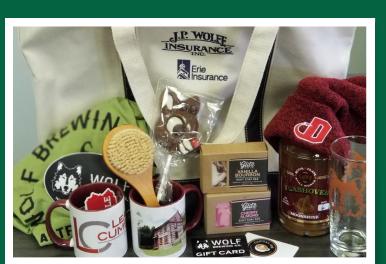

#### 1. SHOP SMALL

**Including:** Glitz Soap Products, Capital Joe Gift Card & Mugs, Wolf Brewing Co Gift Card & Beer, Hook & Flask Apple Pie Moonshine, Canvas Bag, and Dickinson College Hat.

ALL BASKETS ALSO

**INCLUDE!** 

LC Merch, 1 Month Carlisle

Family YMCA Membership, a Box of the New Girl Scout Cookies, WSCC Pint Glasses, a Pillar+Aught Bottle Opener, and 1 month access to Power Train Sports & Fitness.