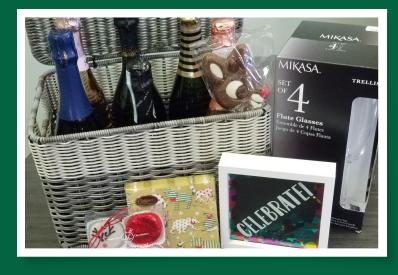

#### 5. POP THE BUBBLY!

**Including:** 6 Bottles of Champagne, Champagne Flutes, Candy, and Celebrate Sign.

**Including:** Harrisburg University Sweatshirt & Sweatpants, 2 Bottles of Wine, Whiskey, Bourbon, Vodka, Fireball, and Ghiradelli Chocolates.