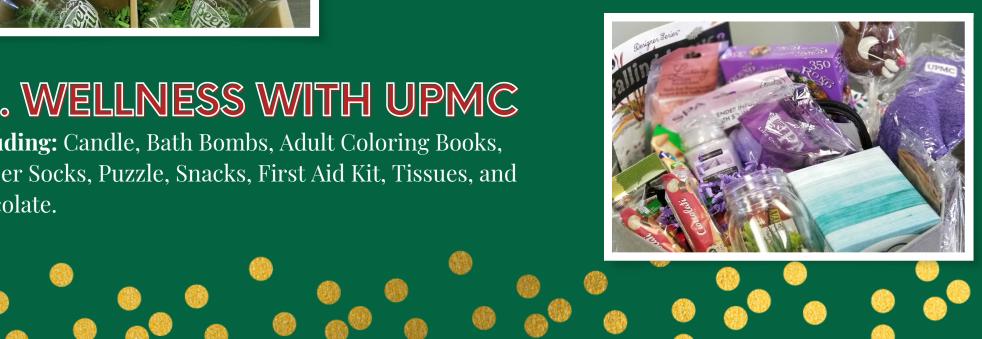

#### 10. WELLNESS WITH UPMC Including: Candle, Bath Bombs, Adult Coloring Books,

Slipper Socks, Puzzle, Snacks, First Aid Kit, Tissues, and Chocolate.