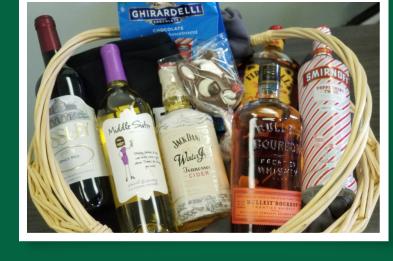

#### 5. POP THE BUBBLY!

**Including:** 6 Bottles of Champagne, Champagne Flutes, Candy, and Celebrate Sign.

**Including:** Harrisburg University Sweatshirt & Sweatpants, 2 Bottles of Wine, Whiskey, Bourbon, Vodka, Fireball, and Ghiradelli Chocolates.