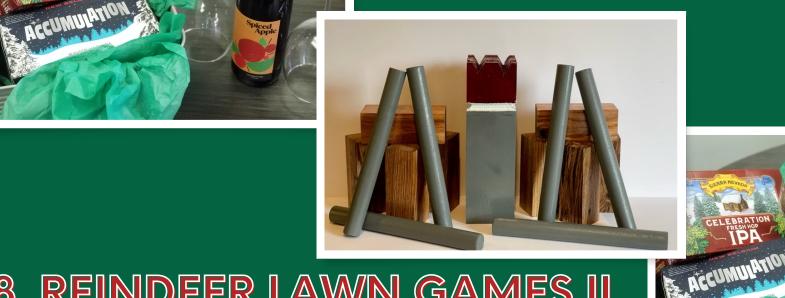

# 7. REINDEER LAWN GAMES

Including: Handmade LC Viking Chess Set, Wine, Wine Rack, Wine Glasses, and Two 6-packs of Beer.

## 8. REINDEER LAWN GAMES II

Including: Handmade LC Viking Chess Set, Wine, Wine Rack, Wine Glasses, and Two 6-packs of Beer.